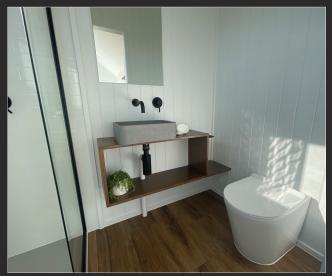

#### Some of our standard inclusions include:

- Custom built kitchen featuring a window splashback
- Gas 2 burner cooktop and hot water system for off grid practicality
- Large custom designed vanity with an above-counter basin & mixer tap, adding style and functionality
- Spacious 1200 x 900 shower with premium fixtures
- Efficient wall insulation and an anticon blanket for year-round comfort and energy savings
- Available with both 3500 4500 kg GVM depending on selections and cladding
- Selections of multiple cladding types including weathertex and Colourbond

## **IMAGES**

Please note: Some pictures may contain upgrades that are not included in standard configuration