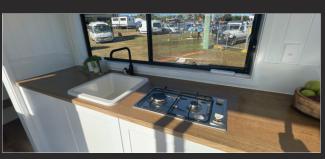

#### Some of our standard inclusions include:

- Custom built kitchen featuring a window splashback
- Gas 2 burner cooktop and hot water system for off grid practicality
- Large custom designed vanity with an above-counter basin & mixer tap, adding style and functionality
- Spacious 1200 x 900 shower with premium fixtures
- Efficient wall insulation and an anticon blanket for year-round comfort and energy savings
- Available with both 3500 4500 kg GVM depending on selections and cladding
- Selections of multiple cladding types including weathertex and Colourbond

## **IMAGES**

Please note: Some pictures may contain upgrades that are not included in standard configuration