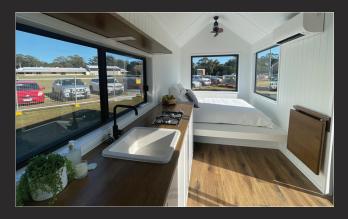

#### Some of our standard inclusions include:

- Custom built kitchen featuring a window splashback
- Gas 2 burner cooktop and hot water system for off grid practicality
- Large custom designed vanity with an above-counter basin & mixer tap, adding style and functionality
- Spacious 1200 x 900 shower with premium fixtures
- Efficient wall insulation and an anticon blanket for year-round comfort and energy savings
- Available with both 3500 4500 kg GVM depending on selections and cladding
- Selections of multiple cladding types including weathertex and Colourbond

## **IMAGES**

Please note: Some pictures may contain upgrades that are not included in standard configuration