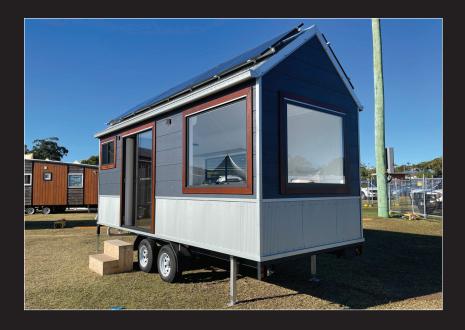

# ESCAPE 6000 1 Alphaline TINY HOMES Creating sustainable living

The Escape is our tranquil tiny home, the perfect escape from the noise of everyday life, where you can recharge and reconnect with nature.

#### SIZE

**неіGHT**: 4300mm **LENGTH:** 6000mm **WIDTH:** 2400mm

## **IMAGES**

Please note: Some pictures may contain upgrades that are not included in standard configuration