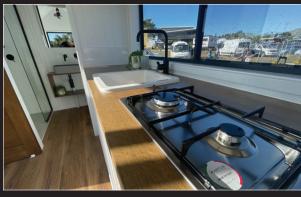

#### Some of our standard inclusions include:

- Custom built kitchen featuring a window splashback
- Gas 2 burner cooktop and hot water system for off grid practicality
- Large custom designed vanity with an above-counter basin & mixer tap, adding style and functionality
- Spacious 1200 x 900 shower with premium fixtures
- Efficient wall insulation and an anticon blanket for year-round comfort and energy savings
- Available with both 3500 4500 kg GVM depending on selections and cladding
- Selections of multiple cladding types including weathertex and Colourbond

## **IMAGES**

Please note: Some pictures may contain upgrades that are not included in standard configuration